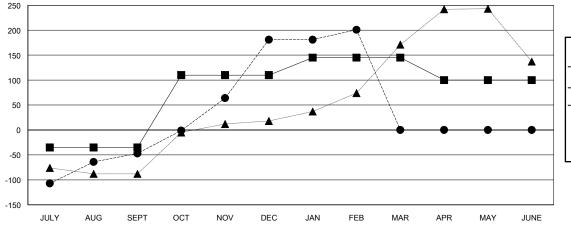

## **LOCATION REP OF SRI LANKA**

**GMT CA** 

| Clubs                 |               |           |               | Members               |                           |                         |                                              |
|-----------------------|---------------|-----------|---------------|-----------------------|---------------------------|-------------------------|----------------------------------------------|
| RESULTS FOR 2017-2018 |               |           |               | RESULTS FOR 2017-2018 |                           |                         |                                              |
| QUARTER               | NEW CLUB GOAL | NEW CLUBS | DROPPED CLUBS | QUARTER               | MEMBER GROWTH NET<br>GOAL | MEMBER GROWTH<br>ACTUAL | DROPPED MEMBERS ACTUAL (including transfers) |
| JULY/AUG/SEPT         | 4             | 1         | 0             | JULY/AUG/SEPT         | -35                       | 119                     | 146                                          |
| OCT/NOV/DEC           | 4             | 7         | 1             | OCT/NOV/DEC           | 145                       | 268                     | 38                                           |
| JAN/FEB/MAR           | 2             | 0         | 1             | JAN/FEB/MAR           | 35                        | 68                      | 38                                           |
| APR/MAY/JUNE          | 0             | 0         | 0             | APR/MAY/JUNE          | -45                       | 0                       | 0                                            |