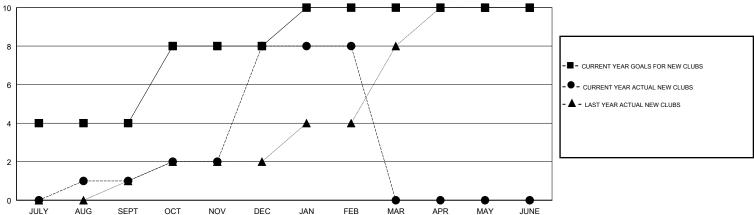

## **LOCATION REP OF SRI LANKA**

**GMT CA** 

| Clubs                 |               |           |               | Members               |                           |                         |                                              |
|-----------------------|---------------|-----------|---------------|-----------------------|---------------------------|-------------------------|----------------------------------------------|
| RESULTS FOR 2017-2018 |               |           |               | RESULTS FOR 2017-2018 |                           |                         |                                              |
| QUARTER               | NEW CLUB GOAL | NEW CLUBS | DROPPED CLUBS | QUARTER               | MEMBER GROWTH NET<br>GOAL | MEMBER GROWTH<br>ACTUAL | DROPPED MEMBERS ACTUAL (including transfers) |
| JULY/AUG/SEPT         | 4             | 1         | 0             | JULY/AUG/SEPT         | -35                       | 119                     | 146                                          |
| OCT/NOV/DEC           | 4             | 7         | 1             | OCT/NOV/DEC           | 145                       | 268                     | 38                                           |
| JAN/FEB/MAR           | 2             | 0         | 1             | JAN/FEB/MAR           | 35                        | 68                      | 38                                           |
| APR/MAY/JUNE          | 0             | 0         | 0             | APR/MAY/JUNE          | -45                       | 0                       | 0                                            |